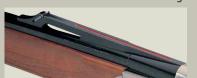

## Sagittaire MIXTE AND GROS GIBIER 12

Total length: 104cm.

12 Magnum gauge and calibers 7x65R, 8x57JRS or 9,3x74R. 60cm barrels.

Pistol grip stock: sanded and oiled selected walnut.

Sighting system: battue rib and fiber optic front sight.

\* for caliber 8x57JRS

BATTUE RIB
V section raised, with adjustable
bed-plate incised with a red guideline
for more accurate aiming.

ALL DOUBLE EXPRESS AND MIXTE RIFLES COME WITH A CONTROL TARGET

Total length : 100cm.
12 Magnum gauge. 56cm barrels.
Pistol grip stock : sanded and oiled grip stock.
Sighting system : battue rib and fiber optic front sight.