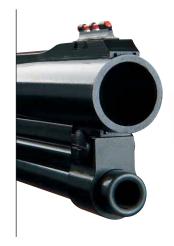

\* for caliber 8x57JRS

BATTUE RIB
V section raised, with adjustable
bed-plate incised with a red guideline
for more accurate aiming.

ALL DOUBLE EXPRESS AND MIXTE RIFLES COME WITH A CONTROL TARGET

Total length : 100cm.
12 Magnum gauge. 56cm barrels.
Pistol grip stock : sanded and oiled grip stock.
Sighting system : battue rib and fiber optic front sight.